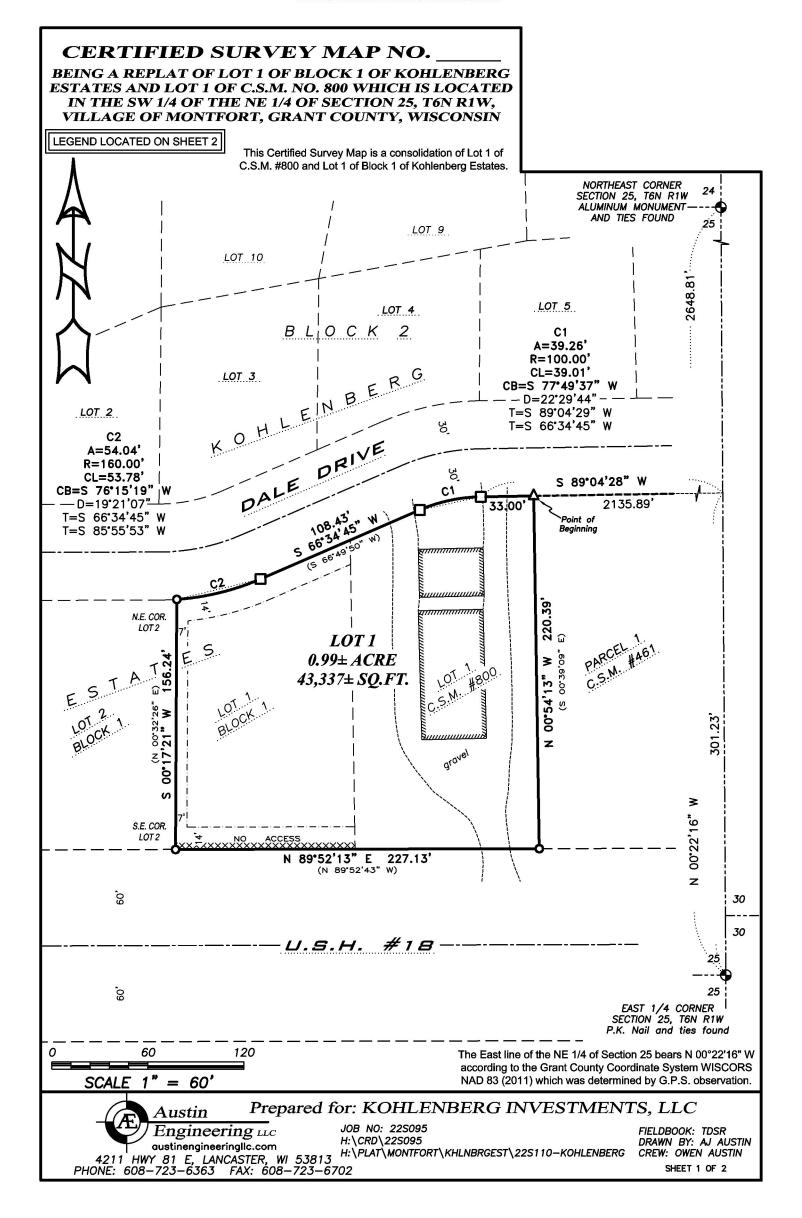

Review proposed certified survey map of the following described property, which will replat Lot One (1) of Block One (1) of Kohlenberg Estates recorded as Document Number 640286, Grant County Registry and Lot 1 of Certified Survey Map Number 800 recorded as Document Number 631307, Grant County Registry, which is located in the Southwest Quarter (SW 114) of the Northeast Quarter (NE 114) of Section Twenty-five (25), Township Six (6) North, Range One (1) West of the 4th P.M., Village of Montfort, Grant County, Wisconsin, containing 0.99 acre, more or less, and being described as follows:

Commencing at the East Quarter (E 1/4) corner of said Section 25; thence North 00° 22' 16" West 301.23 feet along the East line of said Section; thence South 89° 04' 28" West 2135.89 feet to the Northeast corner of Lot 1 of said Certified Survey Map Number 800, said corner being the point of beginning; thence South 89° 04' 28" West 33.00 feet along the Southerly right of way of Dale Drive; thence 39.26 feet on the arc of a curve to the left with a radius of 100.00 feet and a long chord bearing South 77° 49' 37" West 39.01 feet along said right of way; thence 54.04 feet on the arc of a curve to the right with a radius of 160.00 feet and a long chord bearing South 76° 15' 19" West 53.78 feet along said right of way to the Northeast corner of Lot 2 of Block 1 of Kohlenberg Estates:

thence South  $00^{\circ}$  17' 21" West 156.24 feet along the East line of said Lot 2 to the Southeast corner thereof; thence North 89° 52' 13" East 227.13 feet along the Northerly right of way of U.S.H. #18 to the Southeast corner of Lot 1 of said Certified Survey Map Number 800; thence North  $00^{\circ}$  54' 13" West 220.39 feet along the East line of said Lot 1 to the point of beginning.

That this parcel is subject to any and all easements of record and/or usage.

This property is owned by Kohlenberg Storage, LLC (John Kohlenberg) and is located at 210 and 212 West Highway 18 in the Village of Montfort.

## PRELIMINARY PLANS

ALL DIMENSIONS AND AREAS SHOWN ARE APPROXIMATE PENDING FINAL SURVEY